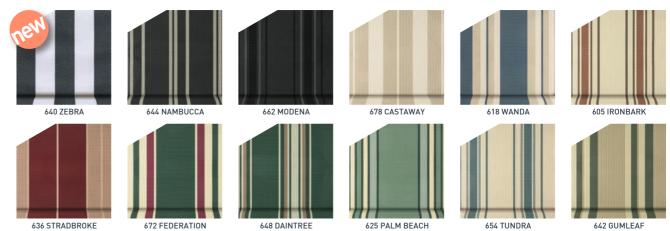

## **MODE COLOURS & MODE TEXTURES**

For sun control, cool breezes and uninterrupted views, the Outlook Collection of mesh from Ricky Richards is the ultimate sun control solution.

# **OUTLOOK** DESIGNS

580 PALE EUCALYPT®\*