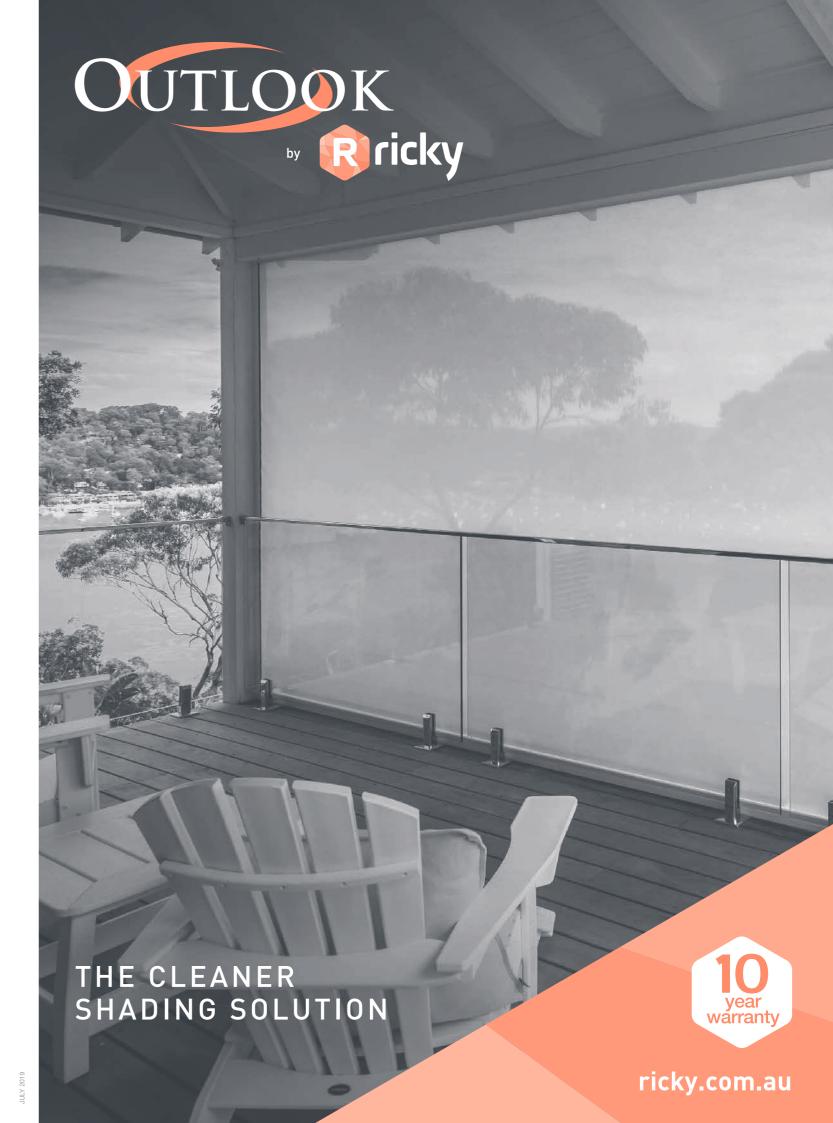

### **OUTLOOK MESH**

Reduce solar heat gain by up to 99% | Protect from the sun while you still enjoy your view Provide outdoor comfort and indoor climate control | Allow light and cool breezes to filter through Exceptional resistance to extreme weather conditions | Expand or enclose outdoor living spaces Selection of Colours inspired by COLORBOND®