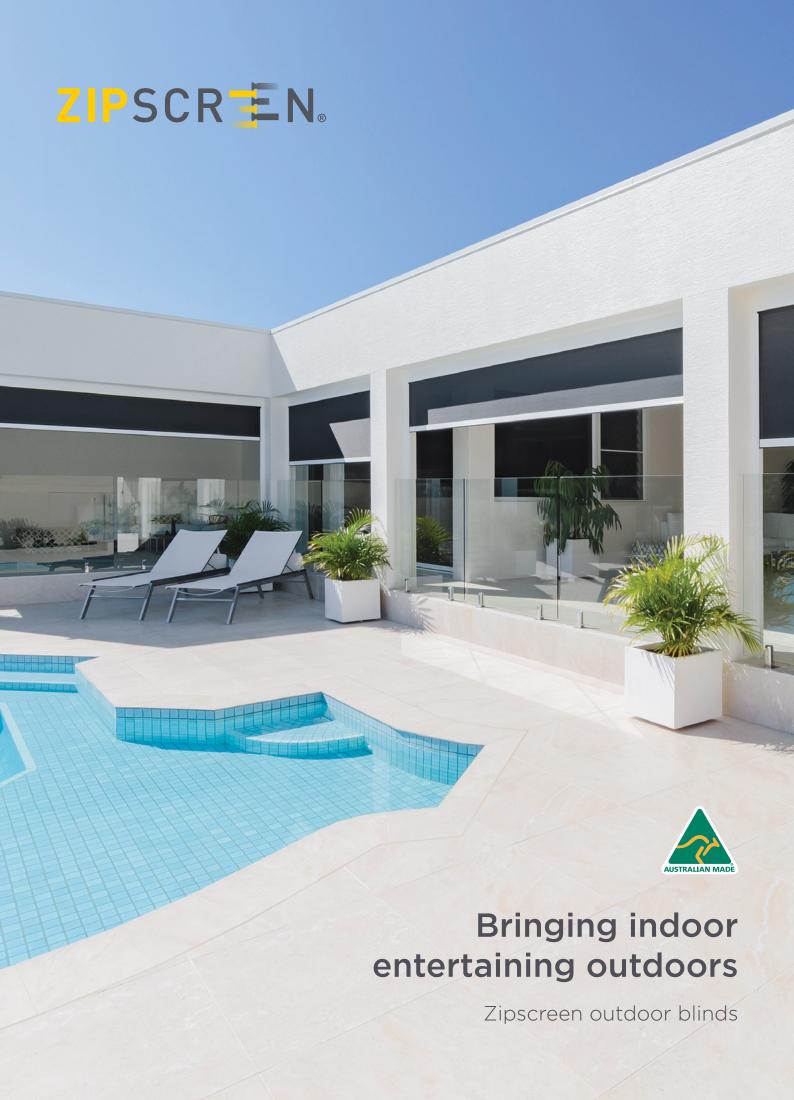

# More room for living and entertaining - all year round

Zipscreen gives you privacy and year-round protection as well as keeping you safe from the elements and insects.

Enhance your living space and create an outdoor haven. Experience true relaxation and comfortable entertainment without the time-consuming stress and cost of traditional renovations.

# The Zipscreen difference

Zipscreen is Australian designed and manufactured and features the latest in technological innovation ensuring the finest outdoor shade solution.

Your custom designed blinds can be made in widths up to 5.8 metres or an impressive 7 metres with Zipscreen Extreme, offering you an external solution to fit almost any area.