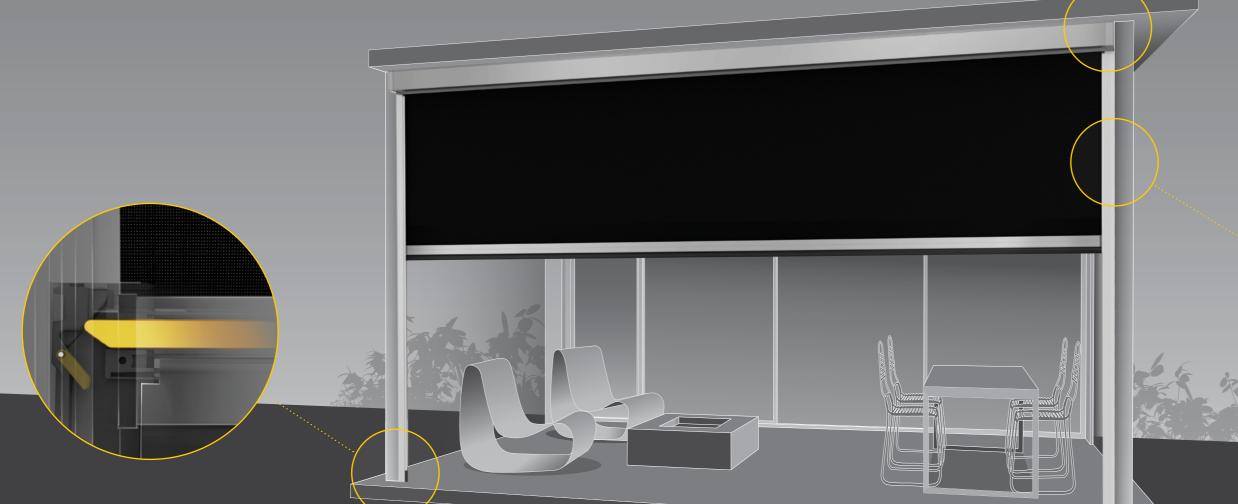

# Customised headbox configuration

Zipscreen's head boxes are manufactured rom high-quality aluminium featuring a modern, square profile. Take advantage of the versatile installation options offering either a full/semi-enclosed cassette or fascia configuration.

### One action Ultra-Lock

Exclusive to Zipscreen, the patented Ultra-Lock is a hidden locking mechanism that integrates into the side channel of the system. The result? A secure and tensioned blind with an ultra-smooth taut fabric finish.

# Hidden fabric retention

Concealed within the channels, z-LOCK™ securely fastens the fabric in position creating a strong, streamlined finish. With precision integration, the zip-guided system ensures zero gaps between the fabric and channel while ensuring an effortless operation.