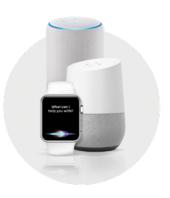

## Motorised

Power your Zipscreen with the premium Automate FT motor. Enjoy effortless and convenient operation with the simple touch of a button or handsfree voice control.

Smartphone control

Voice control