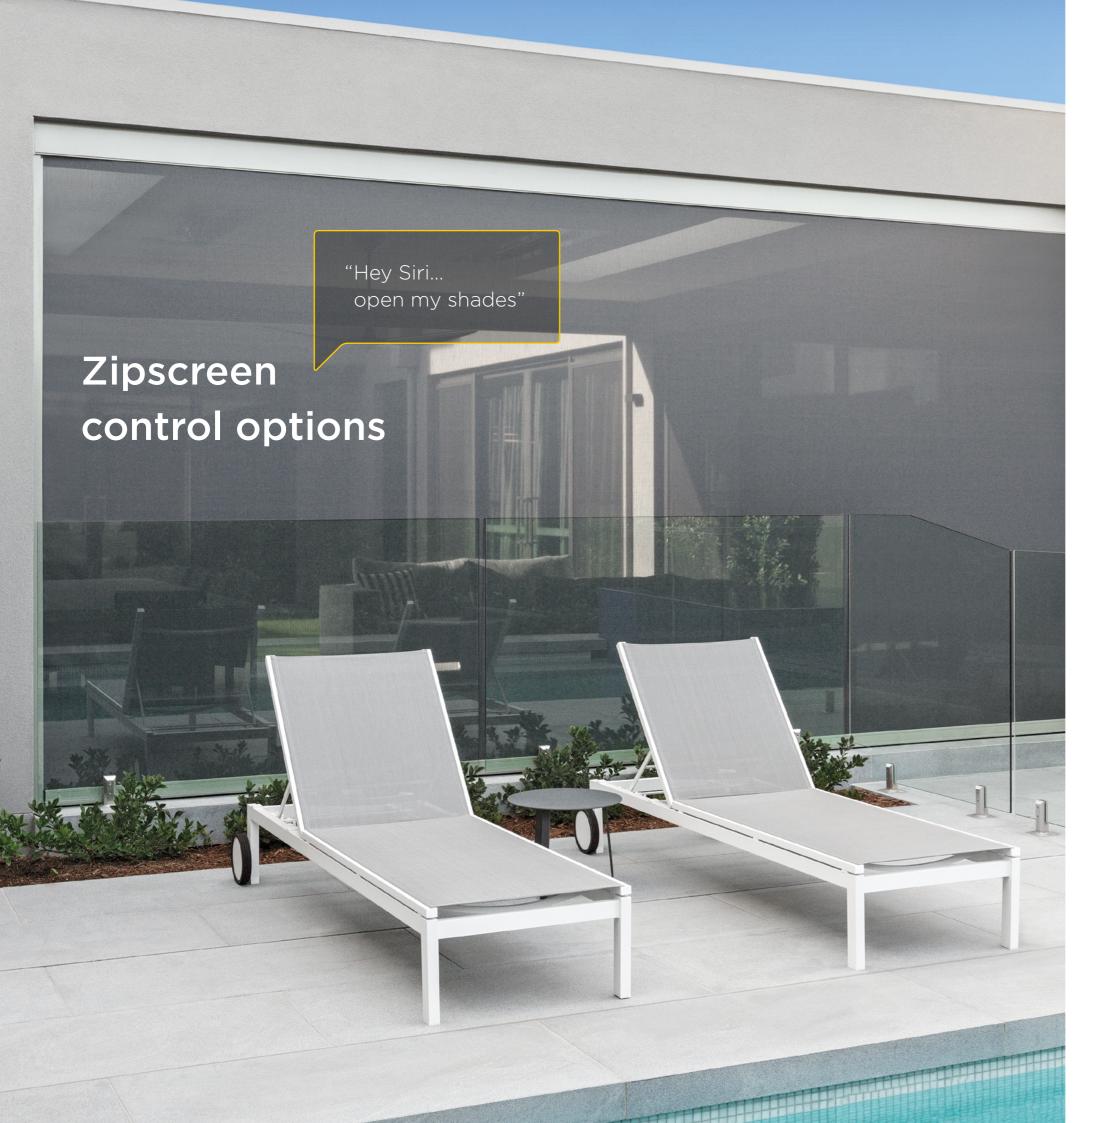

### Manual

Control your Zipscreen manually, using either a cost-effective spring or crank solution. Simply open or close by hand using the weight bar or by winding the detachable crank handle.

## Motorised

Power your Zipscreen with the premium Automate FT motor. Enjoy effortless and convenient operation with the simple touch of a button or handsfree voice control.

Smartphone control

Voice control