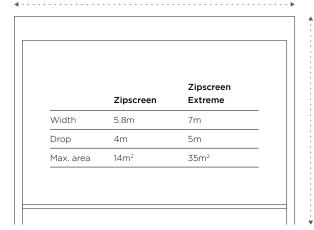

# The Zipscreen difference

Zipscreen is Australian designed and manufactured and features the latest in technological innovation ensuring the finest outdoor shade solution.

Your custom designed blinds can be made in widths up to 5.8 metres or an impressive 7 metres with Zipscreen Extreme, offering you an external solution to fit almost any area.