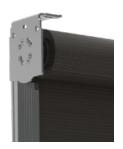

### One action Ultra-Lock

Exclusive to Zipscreen, the patented Ultra-Lock is a hidden locking mechanism that integrates into the side channel of the system. The result? A secure and tensioned blind with an ultra-smooth taut fabric finish.

# Hidden fabric retention

Concealed within the channels, z-LOCK™ securely fastens the fabric in position creating a strong, streamlined finish. With precision integration, the zip-guided system ensures zero gaps between the fabric and channel while ensuring an effortless operation.