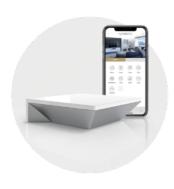

## Motorised

Power your Zipscreen with the premium Automate FT motor. Enjoy effortless and convenient operation with the simple touch of a button or handsfree voice control.

Smartphone control

Voice control