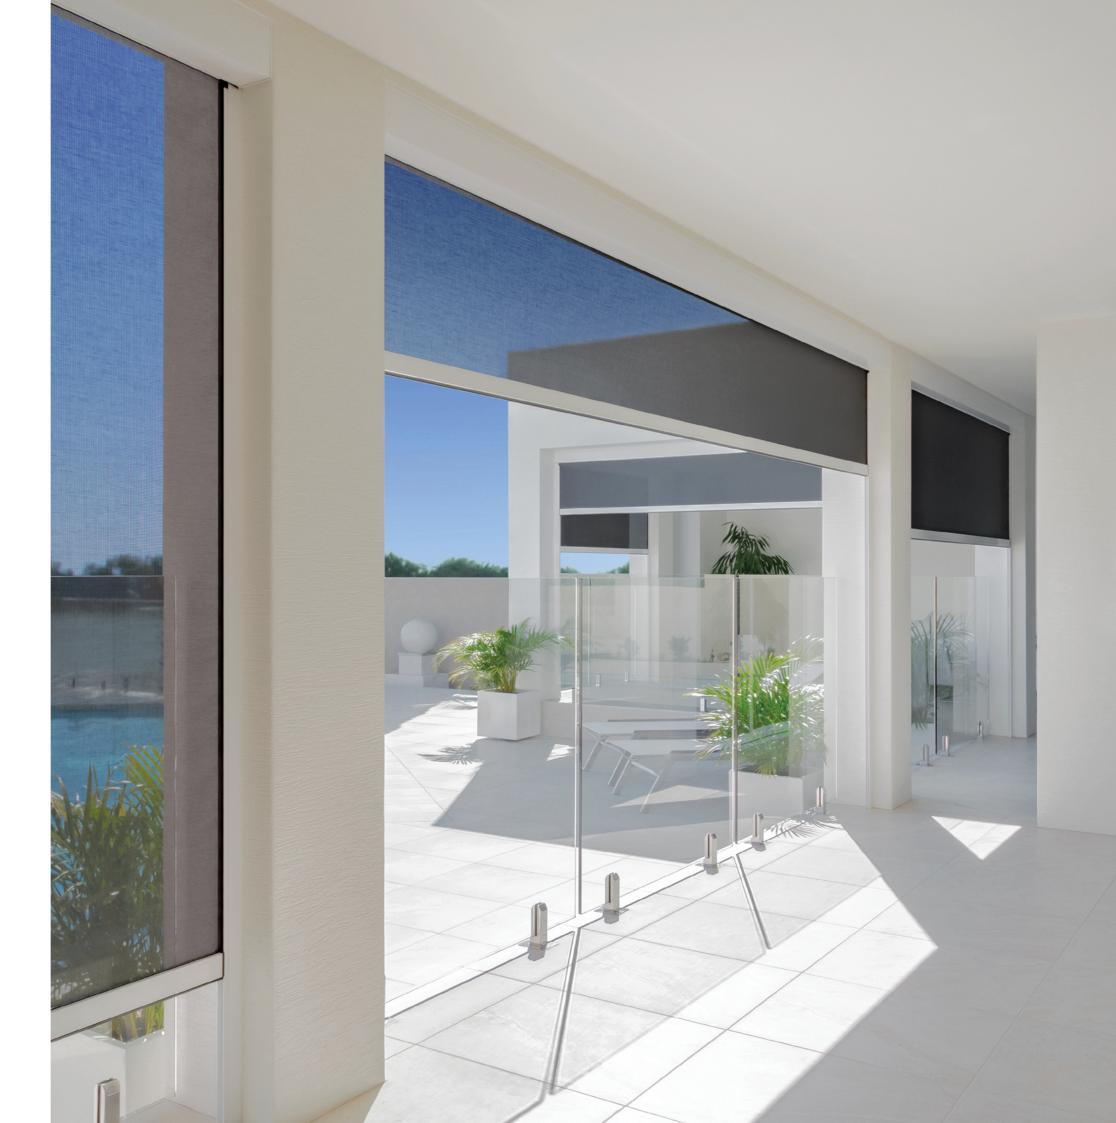

# Customised headbox configuration

Zipscreen's head boxes are manufactured rom high-quality aluminium featuring a modern, square profile. Take advantage of the versatile installation options offering either a full/semi-enclosed cassette or fascia configuration.

### One action Ultra-Lock

Exclusive to Zipscreen, the patented Ultra-Lock is a hidden locking mechanism that integrates into the side channel of the system. The result? A secure and tensioned blind with an ultra-smooth taut fabric finish.

# Hidden fabric retention

Concealed within the channels, z-LOCK™ securely fastens the fabric in position creating a strong, streamlined finish. With precision integration, the zip-guided system ensures zero gaps between the fabric and channel while ensuring an effortless operation.