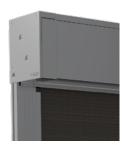

# Customised headbox configuration

Zipscreen's head boxes are manufactured rom high-quality aluminium featuring a modern, square profile. Take advantage of the versatile installation options offering either a full/semi-enclosed cassette or fascia configuration.

#### Profiles

Zipscreen Headbox

Zipscreen Open Bracket

Zipscreen Extreme Open Bracket