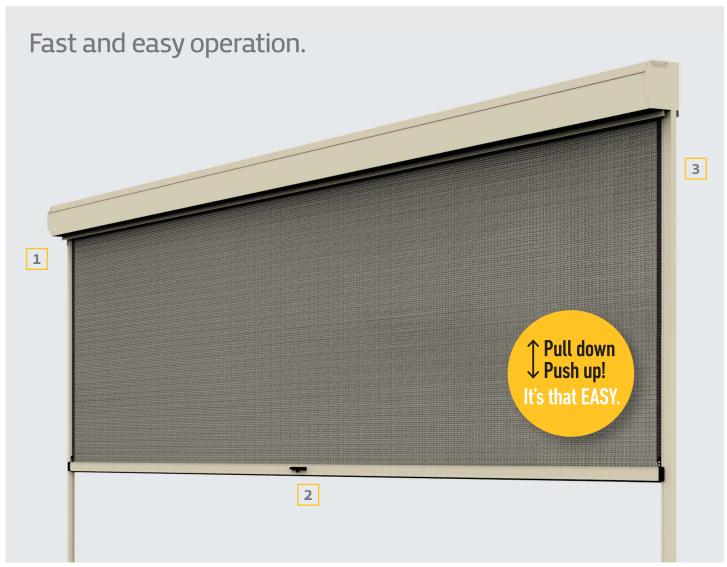

#### SPRING-BALANCED

The unique spring-balanced system provides lightweight hand operation.

Intuitive and easy to use.

No crank, chains, zips or cords.

Leave at any height.

#### **CENTRE-LOCK-RELEASE**

The patented Ziptrak® system is even easier to use with the unique Centre-Lock-Release. The blinds lock at their lowest position providing a secure hold in the high winds. When you are ready to open again, simply lift the handle to activate release latches on both sides of the bottom bar.

#### TRACK-GUIDED

Most outdoor blinds have gaps which let in dust, wind, rain and insects. Ziptrak® provides a sealed barrier, keeping out heat during summer, but locking in the warmth during winter.