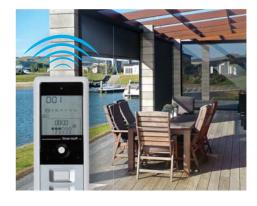

#### **MOTORISATION**

Optional motorisation is a popular choice for many household and commercial applications. The motor is hidden within the pelmet, and the blind can be left at any height. Motorisation is perfect for:

Large blinds.

One touch convenience.

Blinds mounted in hard-to-reach locations.

Lowering multiple blinds with one button.

People with limited mobility.

Only available with Sunscreen Mesh.

### $SOLARSMART^{\text{TM}}$

SolarSmart™ allows you to operate your motorised Ziptrak® blinds without the need for an electrician to hard-wire into your building power. You'll have your blinds motorised sooner, and at a lower cost.