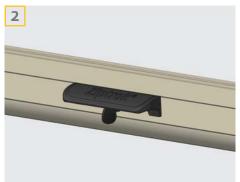

#### **CENTRE-LOCK-RELEASE**

The patented Ziptrak® system is even easier to use with the unique Centre-Lock-Release. The blinds lock at their lowest position providing a secure hold in the high winds. When you are ready to open again, simply lift the handle to activate release latches on both sides of the bottom bar.