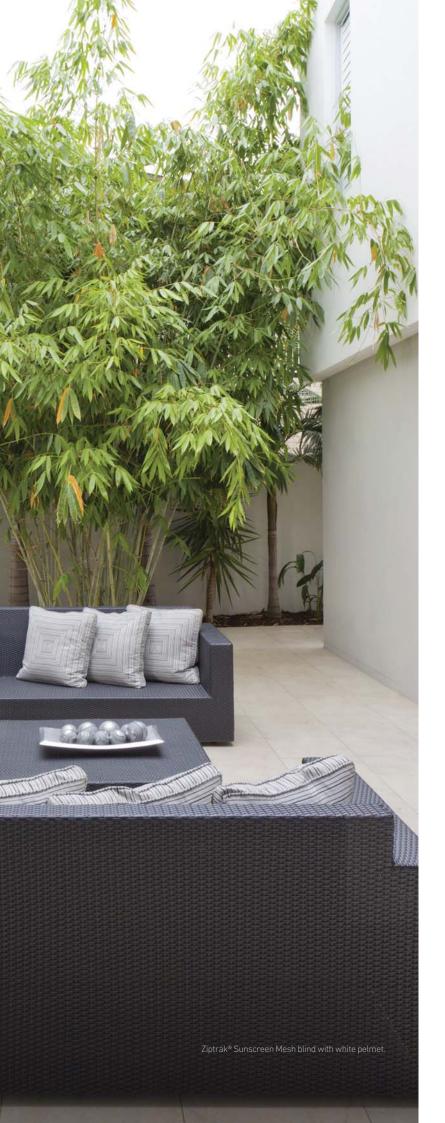

#### SUNSCREEN MESH

Available in a wide range of colours and transparencies.

Up to 99% UV block.

Up to 96% wind and rain block.

Significantly reduces sun glare.

Allows airflow.

Fresh outdoor feeling without being bothered by windy conditions.

Provides high degree of privacy during the day.

Easy-to-maintain material; looks great for years and requires infrequent cleaning.