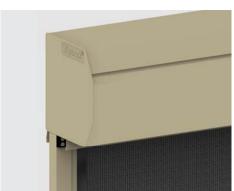

### PROTECTIVE PELMET

A pelmet ensures the blind looks great and operates flawlessly for years.

Available in steel or rust-free aluminium.

Hides and protects blind.

Blocks weather.

Stylish design.