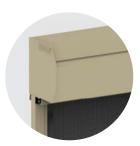

### PROTECTIVE PELMET

A pelmet ensures the blind looks great and operates flawlessly for years.

Available in steel or rust-free aluminium.

Hides and protects blind.

Blocks weather.

Stylish design.