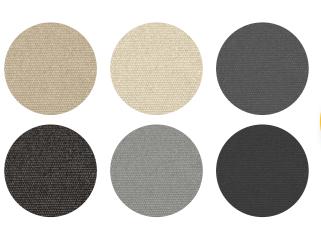

#### HARDWARE COLOUR RANGE

customised colour options for the vertical tracks,

#### PAPERBARK

CLASSIC CREAM

WOODLAND GREY

WHITE

**BLACK** 