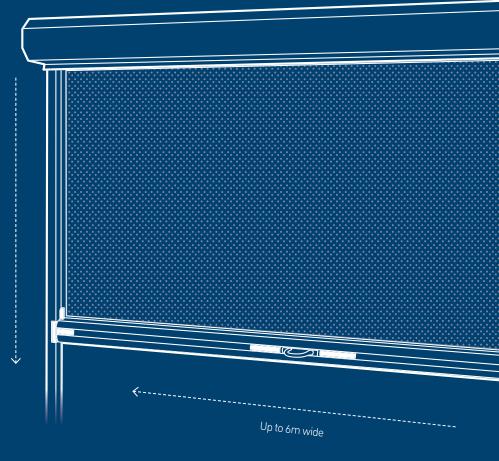

#### **DIMENSIONS**

Ziptrak® blinds are custom made to suit your requirements, for a secure and seamless installation. The system can cover wide spans to reduce the need for additional vertical supports, and provide uninterrupted views.

If you have a wider opening, talk with your retailer about the inclusion of a Ziptrak® Removable Post, or standard fixed post.

Up to 3.5m high

Your local Ziptrak® expert is:

Visit our Showroom: 18/482 Pacific Hwy, Wyoming NSW 2250 www.premiershades.com.au