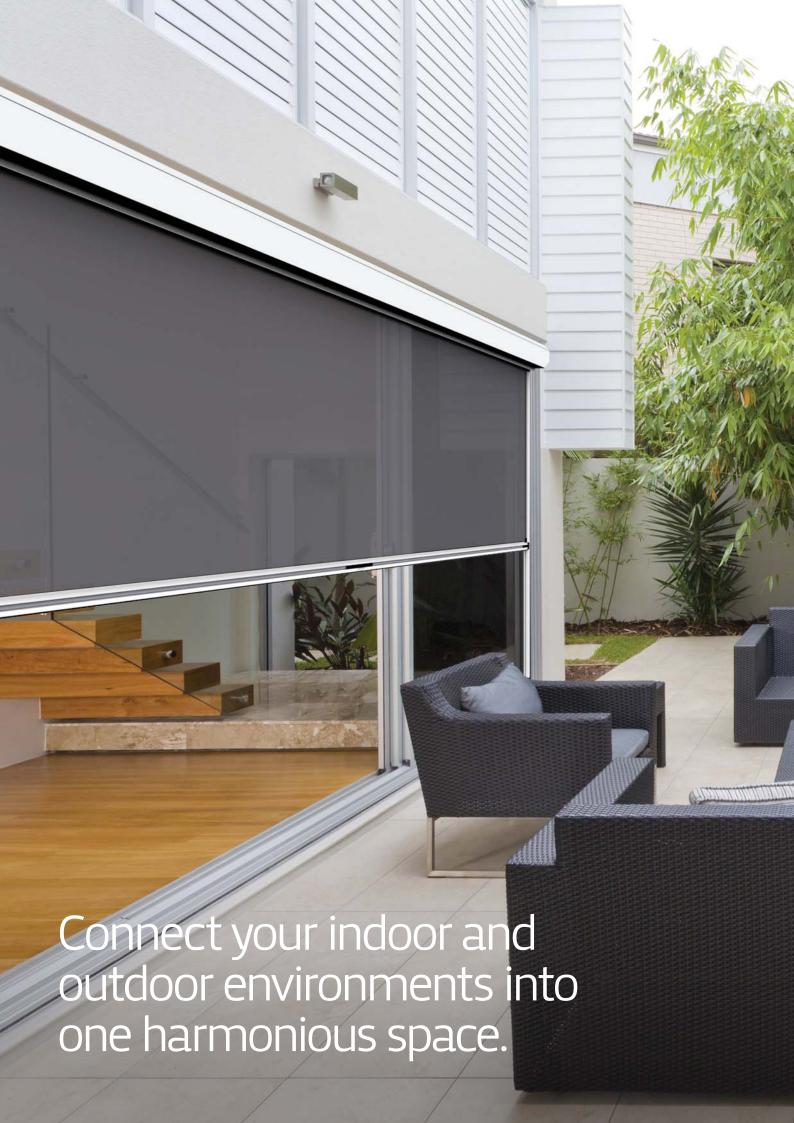

Yet another remarkable and intuitive solution that makes outdoor entertaining a pleasure.

#### TRACK-GUIDED

Most outdoor blinds have gaps which let in dust, wind, rain and insects. Ziptrak® provides a sealed barrier, keeping out heat during summer, but locking in the warmth during winter.