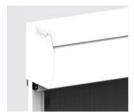

#### **CAST BRACKET**

CAST BRACKET WITH BACK FLASHING

PFI MFT

Ziptrak® aluminium componentry is readily available in 5 different popular Colourbond® colours, or you can powder-coat to any conceivable colour.

### PROTECTIVE PELMET

A pelmet ensures the blind looks great and operates flawlessly for years.

Available in steel or rust-free aluminium.

Hides and protects blind.

Blocks weather.

Stylish design.