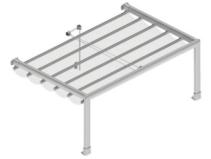

## Basic structure options

Various options are illustrated on this page.

Please consult Premier Shades on 02 4324 8800 or sales@premiershades.com.au for a complete range of options available.

unlimited sizes (using additional units)

Mounted between walls or own structure

Wall-mounted with front legs (verandah)

Free standing with four legs

**02 4324 8800** premiershades.com.au

sales@premiershades.com.au 18/482 Pacific Hwy, Wyoming NSW 2250