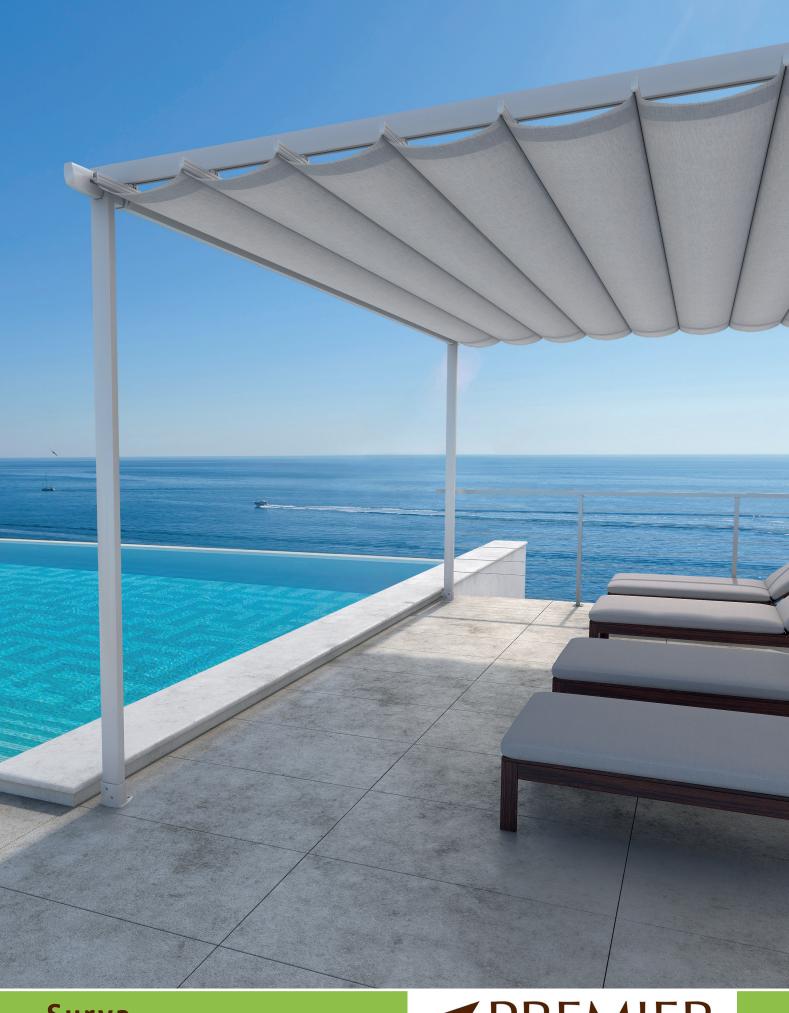

## Surya

/ outdoor shading

The Surya is a sophisticated roman roof shading system that will add class and style to any outdoor area.

Either freestanding, attached to a wall, or fitted to existing structures, the Surya is manually operated with a rope and pulley allowing for quick and easy light and shade control.

Standard colour is white.