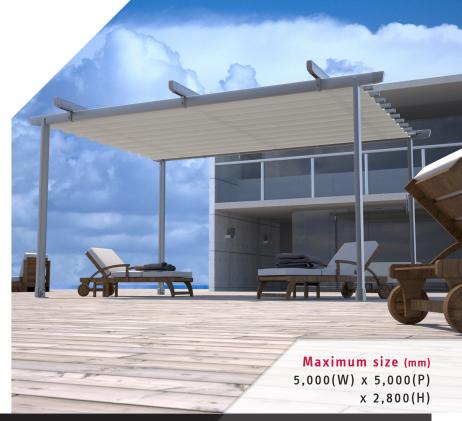

## Basic structure options

Various options are illustrated on this page.

Please consult Premier Shades on 02 4324 8800 or sales@premiershades.com.au for a complete range of options available.

unlimited sizes (using additional units)

Mounted between walls or own structure

Wall-mounted with front legs (verandah)

Free standing with four legs

**02 4324 8800** premiershades.com.au

sales@premiershades.com.au 18/482 Pacific Hwy, Wyoming NSW 2250