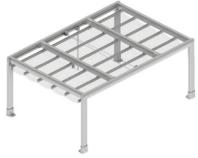

## Basic structure options

Various options are illustrated on this page.

Please consult Premier Shades on 02 4324 8800 or sales@premiershades.com.au for a complete range of options available.

unlimited sizes (using additional units)

Mounted between walls or own structure

Wall-mounted with front legs (verandah)

Free standing with four legs

**02 4324 8800** premiershades.com.au

sales@premiershades.com.au 18/482 Pacific Hwy, Wyoming NSW 2250