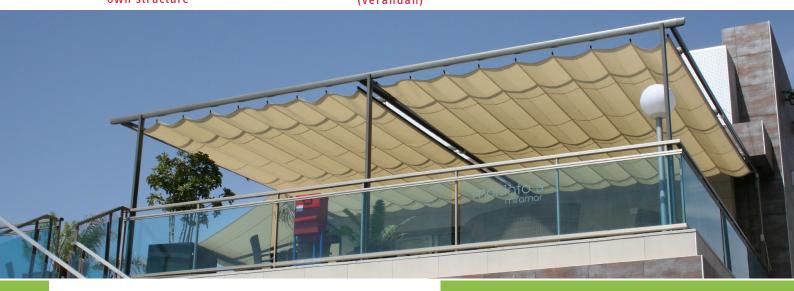

## Surya

/ outdoor shading

The Surya is a sophisticated roman roof shading system that will add class and style to any outdoor area.

Either freestanding, attached to a wall, or fitted to existing structures, the Surya is manually operated with a rope and pulley allowing for quick and easy light and shade control.

Standard colour is white.